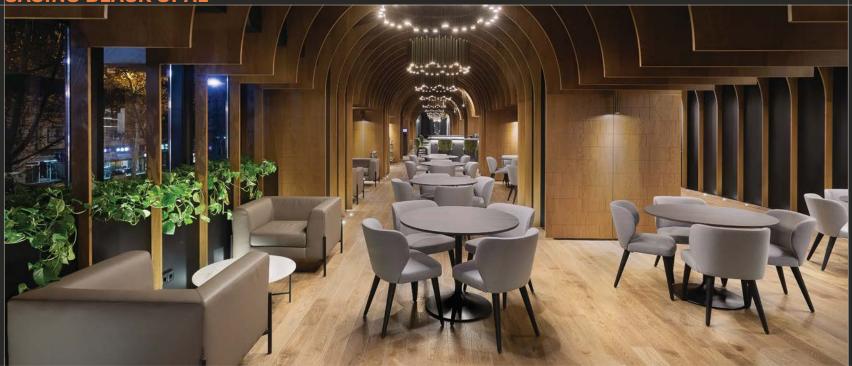

CASINO BLACK OPAL

Black Opal is located in the multifunctional complex "Pekini Plaza" in the city of Tbilisi. The total area of the project is 2200 **m²**. Renovo provided the fit-out works, as well as the supply of technical and decorative lighting fixtures, furniture, and equipment.