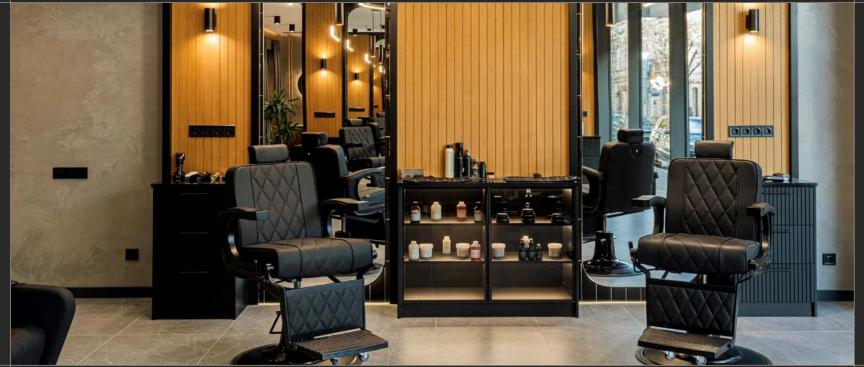

BARBER NAIL BUREAU

Date: 2023 Client: Mirex Building Construction LLC Scope of Work: Fit-out works

Renovo has completed all fit-out works for the Barber Nail Bureau, a very elegant salon with aesthetics derived from modern style. The salon features sleek, contemporary design elements that create a sophisticated and inviting atmosphere for clients, ensuring a premium grooming and beauty experience