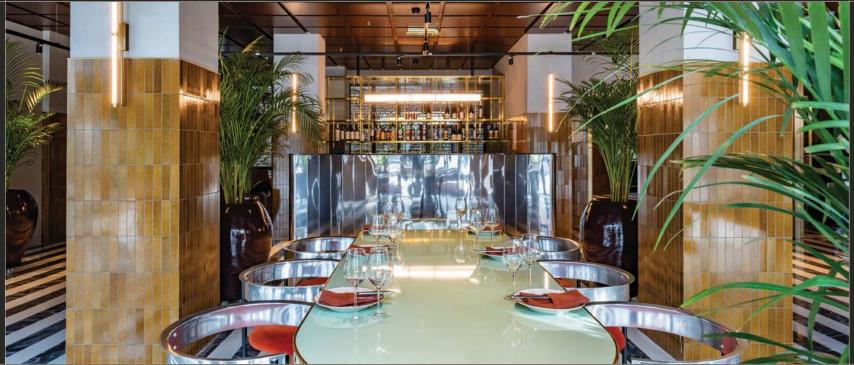

CASINO BLACK OPAL

Black Opal is located in the multifunctional complex "Pekini Plaza" in the city of Tbilisi. The total area of the project is 2200 **m²**. Renovo provided the fit-out works, as well as the supply of technical and decorative lighting fixtures, furniture, and equipment.