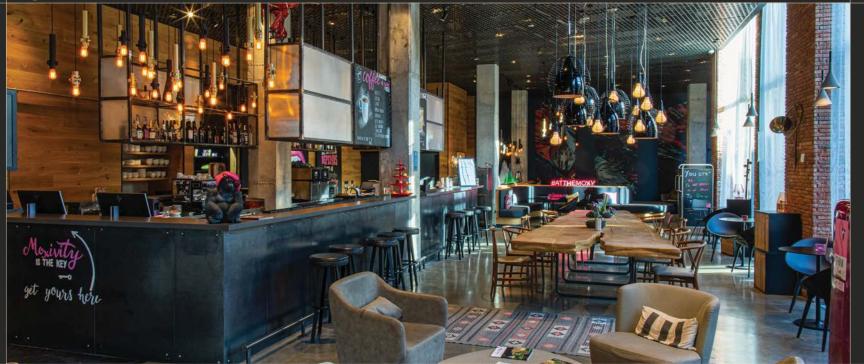

BARBER NAIL BUREAU

Renovo has completed all fit-out works for the Barber Nail Bureau, a very elegant salon with aesthetics derived from modern style. The salon features sleek, contemporary design elements that create a sophisticated and inviting atmosphere for clients, ensuring a premium grooming and beauty experience