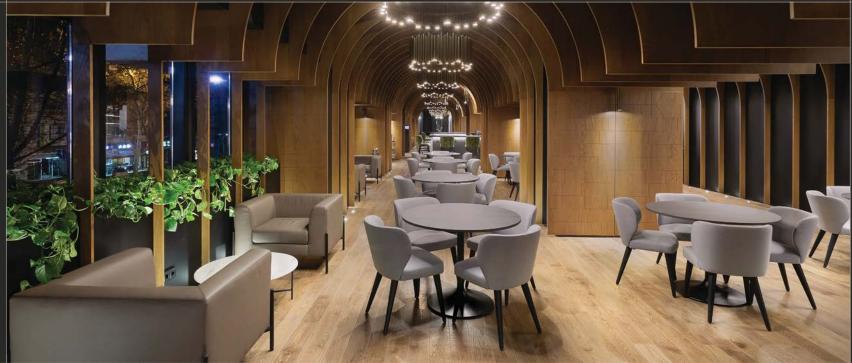

d urological hub equipped with cutting-edge technology. The works were done to ensure the clinic's infrastructure complies with the 385th decree of the medical activity license and inpatient facility permit

BARBER NAIL BUREAU



Renovo has completed all fit-out works for the Barber Nail Bureau, a very elegant salon with aesthetics derived from modern style. The salon features sleek, contemporary design elements that create a sophisticated and inviting atmosphere for clients, ensuring a premium grooming and beauty experience

#### **GRATUS APARTHPTEL**



Renovo has completed all fit-out works for the 28-apartment apart-hotel located at 113 Tsinamdzgvrishvili Street. The project combines modern design and functionality, providing a comfortable and stylish living environment for guests.





Black Opal is located in the multifunctional complex "Pekini Plaza" in the city of Tbilisi. The total area of the project is 2200 m². Renovo provided the fit-out works, as well as the supply of technical and decorative lighting fixtures, furniture, and equipment.

#### **BAZZAR HOTEL**



The Bazzar Hotel is located on Pkhovi Street, in the historic district of Tbilisi. The hotel consists of 20 rooms. Renovo completed the full scope of the hotel's fit-out works.

#### HOTEL HILTON GARDEN INN



Hilton Garden Inn Hotel is located on Ialbuzi Street #17, Tbilisi.

Works conducted by Renovo: Mock-up room fit-out works, supply and installation of furniture and accessories.

IBIS BUDGET CONCERT HALL



The hotel is located on Akhvlediani street in Tbilisi. The hotel building consists of 5 floo