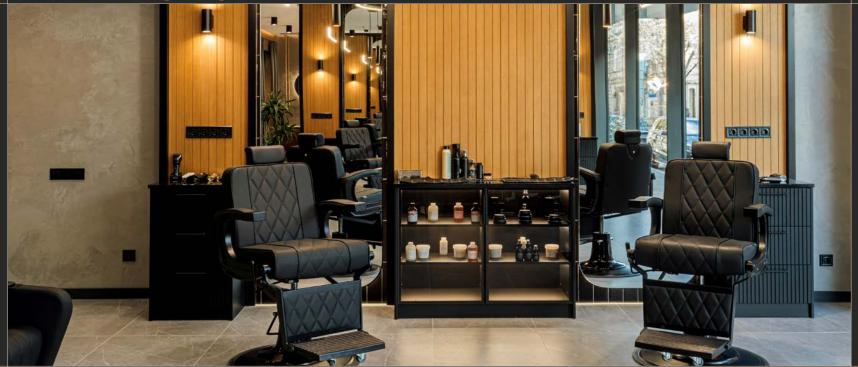

BARBER NAIL BUREAU

Renovo has completed all fit-out works for the Barber Nail Bureau, a very elegant salon with aesthetics derived from modern style. The salon features sleek, contemporary design elements that create a sophisticated and inviting atmosphere for clients, ensuring a premium grooming and beauty experience