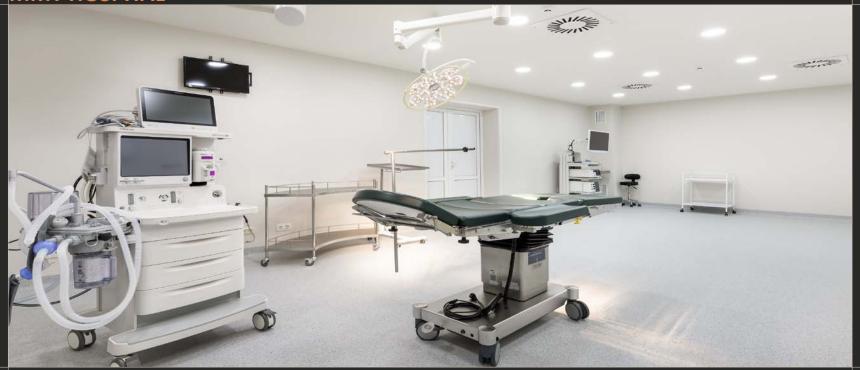

#### MMT HOSPITAL

Date: 2023 Client: MMT Hospital LLC Scope of Work: Fit-out works

Renovo has completed all fit-out works for the clinic, an advanced urological hub equipped with cutting-edge technology. The works were done to ensure the clinic's infrastructure complies with the 385th decree of the medical activity license and inpatient facility permit